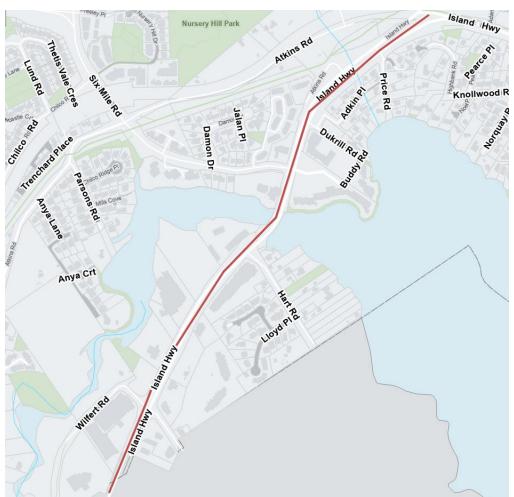

## ISLAND HIGHWAY Between COLWOOD BORDER and TRANS CANADA HIGHWAY

Please be advised that the Town of View Royal will be completing crack sealing along Island Highway, between the Colwood border and the Trans Canada Highway on-ramp, on October 30<sup>th</sup> & 31<sup>st</sup>. Traffic will be affected between 9:00am and 2:30pm daily.